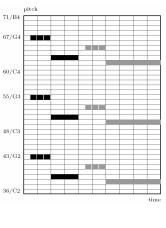

## MIDI Representation: Piano Roll

### MIDI Representation: Piano Roll

MIDI Representation: Piano Roll

15

14

16