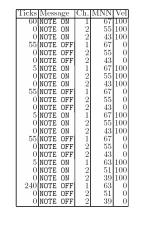

# Audio Representation: Decibel

| Source                         | Intensity         | Intensity<br>level | # Times<br>TOH   |
|--------------------------------|-------------------|--------------------|------------------|
| Threshold of hearing (TOH)     | 10 <sup>-12</sup> | 0 dB               | 0                |
| Whisper                        | 10 <sup>-10</sup> | 20 dB              | 10               |
| Pianissimo                     | 10 <sup>-9</sup>  | 30 dB              | 10 <sup>2</sup>  |
| Normal conversation            | 10 <sup>-6</sup>  | 60 dB              | 10 <sup>6</sup>  |
| Fortissimo                     | 10 <sup>-2</sup>  | 100 dB             | 10 <sup>10</sup> |
| Threshold of pain              | 10                | 130 dB             | 10 <sup>13</sup> |
| Jet take-off                   | 10 <sup>2</sup>   | 140 dB             | 1014             |
| Instant perforation of eardrum | 10 <sup>4</sup>   | 160 dB             | 10 <sup>16</sup> |